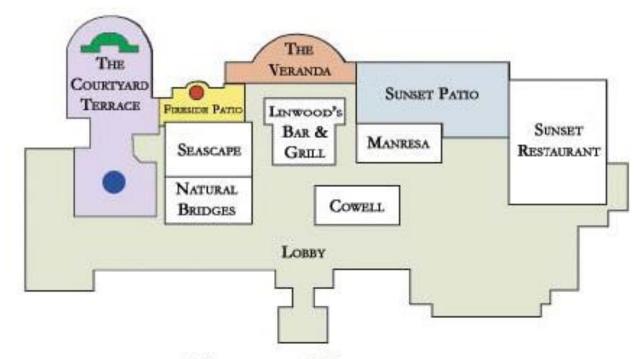

SCHEDULE-AT-A-GLANCE

Building Skills, Shaping Methods, Celebrating Community - November 15-18, 2010

|                                               | 2                                                                                                                                                                                                              | diffully chille, chaping in                                                      | cinous, ociestamic com                                                                                                                                                                                                                                                                                                                                                                                                                                                                                                                                                                                                                                                                                                                                                                                                                                                                                                                                                                                                                                                                                                                                                                                                                                                                                                                                                                                                                                                                                                                                                                                                                                                                                                                                                                                                                                                                                                                                                                                                                                                                                                         | initiality 1 10 vehiller 13                                                      | 7 10, 2010                     |                               |                                                                   |  |
|-----------------------------------------------|----------------------------------------------------------------------------------------------------------------------------------------------------------------------------------------------------------------|----------------------------------------------------------------------------------|--------------------------------------------------------------------------------------------------------------------------------------------------------------------------------------------------------------------------------------------------------------------------------------------------------------------------------------------------------------------------------------------------------------------------------------------------------------------------------------------------------------------------------------------------------------------------------------------------------------------------------------------------------------------------------------------------------------------------------------------------------------------------------------------------------------------------------------------------------------------------------------------------------------------------------------------------------------------------------------------------------------------------------------------------------------------------------------------------------------------------------------------------------------------------------------------------------------------------------------------------------------------------------------------------------------------------------------------------------------------------------------------------------------------------------------------------------------------------------------------------------------------------------------------------------------------------------------------------------------------------------------------------------------------------------------------------------------------------------------------------------------------------------------------------------------------------------------------------------------------------------------------------------------------------------------------------------------------------------------------------------------------------------------------------------------------------------------------------------------------------------|----------------------------------------------------------------------------------|--------------------------------|-------------------------------|-------------------------------------------------------------------|--|
| TIME                                          | CAPITOLA                                                                                                                                                                                                       | New Brighton                                                                     | RIO DEL MAR                                                                                                                                                                                                                                                                                                                                                                                                                                                                                                                                                                                                                                                                                                                                                                                                                                                                                                                                                                                                                                                                                                                                                                                                                                                                                                                                                                                                                                                                                                                                                                                                                                                                                                                                                                                                                                                                                                                                                                                                                                                                                                                    | LA SELVA                                                                         | MAN                            | NRESA                         | COWELL                                                            |  |
| MONDAY, NOVEMBER 15                           | 5, 2010 – TRAVEL DAY                                                                                                                                                                                           |                                                                                  |                                                                                                                                                                                                                                                                                                                                                                                                                                                                                                                                                                                                                                                                                                                                                                                                                                                                                                                                                                                                                                                                                                                                                                                                                                                                                                                                                                                                                                                                                                                                                                                                                                                                                                                                                                                                                                                                                                                                                                                                                                                                                                                                |                                                                                  |                                |                               |                                                                   |  |
| 4:00pm                                        | REGISTRATION OPENS – Upper Lob                                                                                                                                                                                 | by                                                                               |                                                                                                                                                                                                                                                                                                                                                                                                                                                                                                                                                                                                                                                                                                                                                                                                                                                                                                                                                                                                                                                                                                                                                                                                                                                                                                                                                                                                                                                                                                                                                                                                                                                                                                                                                                                                                                                                                                                                                                                                                                                                                                                                |                                                                                  |                                |                               |                                                                   |  |
| 6:00pm – 8:30pm                               | INFORMAL DINNER – Sunset Restaurant                                                                                                                                                                            |                                                                                  |                                                                                                                                                                                                                                                                                                                                                                                                                                                                                                                                                                                                                                                                                                                                                                                                                                                                                                                                                                                                                                                                                                                                                                                                                                                                                                                                                                                                                                                                                                                                                                                                                                                                                                                                                                                                                                                                                                                                                                                                                                                                                                                                |                                                                                  |                                |                               |                                                                   |  |
| TUESDAY, NOVEMBER 16                          | 6, 2010                                                                                                                                                                                                        |                                                                                  |                                                                                                                                                                                                                                                                                                                                                                                                                                                                                                                                                                                                                                                                                                                                                                                                                                                                                                                                                                                                                                                                                                                                                                                                                                                                                                                                                                                                                                                                                                                                                                                                                                                                                                                                                                                                                                                                                                                                                                                                                                                                                                                                |                                                                                  |                                |                               |                                                                   |  |
| 7:00am – 7:30am                               | YOGA – Chaminade Spa                                                                                                                                                                                           |                                                                                  |                                                                                                                                                                                                                                                                                                                                                                                                                                                                                                                                                                                                                                                                                                                                                                                                                                                                                                                                                                                                                                                                                                                                                                                                                                                                                                                                                                                                                                                                                                                                                                                                                                                                                                                                                                                                                                                                                                                                                                                                                                                                                                                                |                                                                                  |                                |                               |                                                                   |  |
| 7:00am – 9:00am                               | BREAKFAST – Sunset Restaurant                                                                                                                                                                                  |                                                                                  |                                                                                                                                                                                                                                                                                                                                                                                                                                                                                                                                                                                                                                                                                                                                                                                                                                                                                                                                                                                                                                                                                                                                                                                                                                                                                                                                                                                                                                                                                                                                                                                                                                                                                                                                                                                                                                                                                                                                                                                                                                                                                                                                |                                                                                  |                                |                               |                                                                   |  |
| 9:00am - 10:00am                              | OPENING PLENARY - Santa Cruz Room                                                                                                                                                                              |                                                                                  |                                                                                                                                                                                                                                                                                                                                                                                                                                                                                                                                                                                                                                                                                                                                                                                                                                                                                                                                                                                                                                                                                                                                                                                                                                                                                                                                                                                                                                                                                                                                                                                                                                                                                                                                                                                                                                                                                                                                                                                                                                                                                                                                |                                                                                  |                                |                               |                                                                   |  |
| 10:00am - 10:30am                             | BREAK - Seacliff Lounge and Terrace                                                                                                                                                                            |                                                                                  |                                                                                                                                                                                                                                                                                                                                                                                                                                                                                                                                                                                                                                                                                                                                                                                                                                                                                                                                                                                                                                                                                                                                                                                                                                                                                                                                                                                                                                                                                                                                                                                                                                                                                                                                                                                                                                                                                                                                                                                                                                                                                                                                |                                                                                  |                                |                               |                                                                   |  |
| 10:30am -12:30pm                              | STRATEGIES WORKSHOPS                                                                                                                                                                                           |                                                                                  |                                                                                                                                                                                                                                                                                                                                                                                                                                                                                                                                                                                                                                                                                                                                                                                                                                                                                                                                                                                                                                                                                                                                                                                                                                                                                                                                                                                                                                                                                                                                                                                                                                                                                                                                                                                                                                                                                                                                                                                                                                                                                                                                |                                                                                  |                                |                               |                                                                   |  |
| _                                             | Designing and improving strategies with the use of results chains                                                                                                                                              | people matters in our strategies                                                 |                                                                                                                                                                                                                                                                                                                                                                                                                                                                                                                                                                                                                                                                                                                                                                                                                                                                                                                                                                                                                                                                                                                                                                                                                                                                                                                                                                                                                                                                                                                                                                                                                                                                                                                                                                                                                                                                                                                                                                                                                                                                                                                                |                                                                                  |                                |                               |                                                                   |  |
| 12:30pm - 3:00pm                              | LUNCH AND INFORMAL ROUND TABLE DISCUSSIONS - Sunset Restaurant                                                                                                                                                 |                                                                                  |                                                                                                                                                                                                                                                                                                                                                                                                                                                                                                                                                                                                                                                                                                                                                                                                                                                                                                                                                                                                                                                                                                                                                                                                                                                                                                                                                                                                                                                                                                                                                                                                                                                                                                                                                                                                                                                                                                                                                                                                                                                                                                                                |                                                                                  |                                |                               |                                                                   |  |
|                                               | Harnessing your energy: Indica                                                                                                                                                                                 | ators – How do you Moving targets:                                               |                                                                                                                                                                                                                                                                                                                                                                                                                                                                                                                                                                                                                                                                                                                                                                                                                                                                                                                                                                                                                                                                                                                                                                                                                                                                                                                                                                                                                                                                                                                                                                                                                                                                                                                                                                                                                                                                                                                                                                                                                                                                                                                                |                                                                                  | Partnerships: How do you       | The things I woul             | d like to What coaches think is                                   |  |
|                                               | sharing energy rate?                                                                                                                                                                                           | scale conservatio                                                                | on for planning: experts weigh in                                                                                                                                                                                                                                                                                                                                                                                                                                                                                                                                                                                                                                                                                                                                                                                                                                                                                                                                                                                                                                                                                                                                                                                                                                                                                                                                                                                                                                                                                                                                                                                                                                                                                                                                                                                                                                                                                                                                                                                                                                                                                              | plan" - the role of coaches   r                                                  | neasure up?                    | see improved in th            | ne Miradi missing from our                                        |  |
|                                               | development strategies                                                                                                                                                                                         | migratory specie                                                                 | s                                                                                                                                                                                                                                                                                                                                                                                                                                                                                                                                                                                                                                                                                                                                                                                                                                                                                                                                                                                                                                                                                                                                                                                                                                                                                                                                                                                                                                                                                                                                                                                                                                                                                                                                                                                                                                                                                                                                                                                                                                                                                                                              |                                                                                  |                                | software program are guidance |                                                                   |  |
| 1:30pm - 3:00pm                               | CONSERVATION APPS FAIR OPEN - Natural Bridges                                                                                                                                                                  |                                                                                  |                                                                                                                                                                                                                                                                                                                                                                                                                                                                                                                                                                                                                                                                                                                                                                                                                                                                                                                                                                                                                                                                                                                                                                                                                                                                                                                                                                                                                                                                                                                                                                                                                                                                                                                                                                                                                                                                                                                                                                                                                                                                                                                                |                                                                                  |                                |                               |                                                                   |  |
| 3:00pm - 5:00pm                               | MEASURES WORKSHOPS                                                                                                                                                                                             |                                                                                  |                                                                                                                                                                                                                                                                                                                                                                                                                                                                                                                                                                                                                                                                                                                                                                                                                                                                                                                                                                                                                                                                                                                                                                                                                                                                                                                                                                                                                                                                                                                                                                                                                                                                                                                                                                                                                                                                                                                                                                                                                                                                                                                                |                                                                                  |                                |                               |                                                                   |  |
|                                               | Strategy effectiveness measures – using results chains to develop SEM                                                                                                                                          | Making measures work for you: Measures in the context of strategy implementation | How monitoring, evaluation, and adaptive management can have impact in your program                                                                                                                                                                                                                                                                                                                                                                                                                                                                                                                                                                                                                                                                                                                                                                                                                                                                                                                                                                                                                                                                                                                                                                                                                                                                                                                                                                                                                                                                                                                                                                                                                                                                                                                                                                                                                                                                                                                                                                                                                                            | Working with partners to deve<br>and execute measures and<br>monitoring programs | lop How to measure strategies? | social impacts of             | Evaluating "living" examples of measures and monitoring protocols |  |
| 6:00pm - 9:30pm                               | RECEPTION & A TASTE OF CALIFORNIA - The Courtyard Terrace                                                                                                                                                      |                                                                                  |                                                                                                                                                                                                                                                                                                                                                                                                                                                                                                                                                                                                                                                                                                                                                                                                                                                                                                                                                                                                                                                                                                                                                                                                                                                                                                                                                                                                                                                                                                                                                                                                                                                                                                                                                                                                                                                                                                                                                                                                                                                                                                                                |                                                                                  |                                |                               |                                                                   |  |
|                                               | CONSERVATION APPS FAIR OPEN - Natural Bridges                                                                                                                                                                  |                                                                                  |                                                                                                                                                                                                                                                                                                                                                                                                                                                                                                                                                                                                                                                                                                                                                                                                                                                                                                                                                                                                                                                                                                                                                                                                                                                                                                                                                                                                                                                                                                                                                                                                                                                                                                                                                                                                                                                                                                                                                                                                                                                                                                                                |                                                                                  |                                |                               |                                                                   |  |
| WEDNESDAY, NOVEMBE                            | ER 17, 2010                                                                                                                                                                                                    |                                                                                  |                                                                                                                                                                                                                                                                                                                                                                                                                                                                                                                                                                                                                                                                                                                                                                                                                                                                                                                                                                                                                                                                                                                                                                                                                                                                                                                                                                                                                                                                                                                                                                                                                                                                                                                                                                                                                                                                                                                                                                                                                                                                                                                                |                                                                                  |                                |                               |                                                                   |  |
| 6:30am – 7:00am                               | YOGA – Chaminade Spa                                                                                                                                                                                           |                                                                                  |                                                                                                                                                                                                                                                                                                                                                                                                                                                                                                                                                                                                                                                                                                                                                                                                                                                                                                                                                                                                                                                                                                                                                                                                                                                                                                                                                                                                                                                                                                                                                                                                                                                                                                                                                                                                                                                                                                                                                                                                                                                                                                                                |                                                                                  |                                |                               |                                                                   |  |
| 7:00am – 8:30am                               | BREAKFAST – Sunset Restaurant                                                                                                                                                                                  |                                                                                  |                                                                                                                                                                                                                                                                                                                                                                                                                                                                                                                                                                                                                                                                                                                                                                                                                                                                                                                                                                                                                                                                                                                                                                                                                                                                                                                                                                                                                                                                                                                                                                                                                                                                                                                                                                                                                                                                                                                                                                                                                                                                                                                                |                                                                                  |                                |                               |                                                                   |  |
| 8:30am -10:30am                               | TOOLS AND METHODS WORK                                                                                                                                                                                         | TOOLS AND METHODS WORKSHOPS                                                      |                                                                                                                                                                                                                                                                                                                                                                                                                                                                                                                                                                                                                                                                                                                                                                                                                                                                                                                                                                                                                                                                                                                                                                                                                                                                                                                                                                                                                                                                                                                                                                                                                                                                                                                                                                                                                                                                                                                                                                                                                                                                                                                                |                                                                                  |                                |                               |                                                                   |  |
|                                               | Stepping up the scale: Is using CAI                                                                                                                                                                            |                                                                                  | BP's not so oily namesake. What                                                                                                                                                                                                                                                                                                                                                                                                                                                                                                                                                                                                                                                                                                                                                                                                                                                                                                                                                                                                                                                                                                                                                                                                                                                                                                                                                                                                                                                                                                                                                                                                                                                                                                                                                                                                                                                                                                                                                                                                                                                                                                | Lessons learned: Developing                                                      | Navigating the ar              |                               | The next best thing to being there:                               |  |
|                                               | for regional planning straining at                                                                                                                                                                             | Targeting human involvement and                                                  | exactly is business planning (BP),                                                                                                                                                                                                                                                                                                                                                                                                                                                                                                                                                                                                                                                                                                                                                                                                                                                                                                                                                                                                                                                                                                                                                                                                                                                                                                                                                                                                                                                                                                                                                                                                                                                                                                                                                                                                                                                                                                                                                                                                                                                                                             | strategies in the face of climate                                                | e and monitoring to            | ools                          | Virtual coaching                                                  |  |
|                                               | the seams, or a perfect fit?                                                                                                                                                                                   | well-being to improve project                                                    | what role can coaches play in it, and                                                                                                                                                                                                                                                                                                                                                                                                                                                                                                                                                                                                                                                                                                                                                                                                                                                                                                                                                                                                                                                                                                                                                                                                                                                                                                                                                                                                                                                                                                                                                                                                                                                                                                                                                                                                                                                                                                                                                                                                                                                                                          | change                                                                           |                                |                               |                                                                   |  |
|                                               |                                                                                                                                                                                                                | success                                                                          | what future guidance do we need?                                                                                                                                                                                                                                                                                                                                                                                                                                                                                                                                                                                                                                                                                                                                                                                                                                                                                                                                                                                                                                                                                                                                                                                                                                                                                                                                                                                                                                                                                                                                                                                                                                                                                                                                                                                                                                                                                                                                                                                                                                                                                               |                                                                                  |                                |                               |                                                                   |  |
| 10:30am -11:00am                              | Break - Seacliff Lounge and Terrace                                                                                                                                                                            |                                                                                  |                                                                                                                                                                                                                                                                                                                                                                                                                                                                                                                                                                                                                                                                                                                                                                                                                                                                                                                                                                                                                                                                                                                                                                                                                                                                                                                                                                                                                                                                                                                                                                                                                                                                                                                                                                                                                                                                                                                                                                                                                                                                                                                                |                                                                                  |                                |                               |                                                                   |  |
| 11:00am -12:30pm                              | GENERAL TOPIC WORKSHOPS                                                                                                                                                                                        |                                                                                  | The state of the s | CAR 1                                                                            |                                | 10 11                         |                                                                   |  |
|                                               | Developing your plan quickly.                                                                                                                                                                                  | Being a loving junkyard dog -                                                    | Fun with Feds: Adapting CAP for                                                                                                                                                                                                                                                                                                                                                                                                                                                                                                                                                                                                                                                                                                                                                                                                                                                                                                                                                                                                                                                                                                                                                                                                                                                                                                                                                                                                                                                                                                                                                                                                                                                                                                                                                                                                                                                                                                                                                                                                                                                                                                | CAP adaptations that work we                                                     |                                | ivity and fun within          | Coaching tomorrow's leaders in                                    |  |
|                                               | Generating new "Rapid CAP"                                                                                                                                                                                     | Improving rigor of peer review                                                   | US federal agencies                                                                                                                                                                                                                                                                                                                                                                                                                                                                                                                                                                                                                                                                                                                                                                                                                                                                                                                                                                                                                                                                                                                                                                                                                                                                                                                                                                                                                                                                                                                                                                                                                                                                                                                                                                                                                                                                                                                                                                                                                                                                                                            | indigenous people (and might                                                     |                                |                               | conservation – university courses in                              |  |
| 12.20                                         |                                                                                                                                                                                                                |                                                                                  |                                                                                                                                                                                                                                                                                                                                                                                                                                                                                                                                                                                                                                                                                                                                                                                                                                                                                                                                                                                                                                                                                                                                                                                                                                                                                                                                                                                                                                                                                                                                                                                                                                                                                                                                                                                                                                                                                                                                                                                                                                                                                                                                |                                                                                  |                                |                               | the Open Standards/CAP                                            |  |
| 12:30pm – 2:30pm<br>1:30pm – 2:30pm           | LUNCH - Sunset Restaurant  Consumptions April Evin Open National Bridge                                                                                                                                        |                                                                                  |                                                                                                                                                                                                                                                                                                                                                                                                                                                                                                                                                                                                                                                                                                                                                                                                                                                                                                                                                                                                                                                                                                                                                                                                                                                                                                                                                                                                                                                                                                                                                                                                                                                                                                                                                                                                                                                                                                                                                                                                                                                                                                                                |                                                                                  |                                |                               |                                                                   |  |
| 2:30pm - 3:10pm                               | CONSERVATION APPS FAIR OPEN – Natural Bridges                                                                                                                                                                  |                                                                                  |                                                                                                                                                                                                                                                                                                                                                                                                                                                                                                                                                                                                                                                                                                                                                                                                                                                                                                                                                                                                                                                                                                                                                                                                                                                                                                                                                                                                                                                                                                                                                                                                                                                                                                                                                                                                                                                                                                                                                                                                                                                                                                                                |                                                                                  |                                |                               |                                                                   |  |
| 3:10pm - 3:30pm                               | PLENARY ON CONSERVATION COACHES NETWORK - Santa Cruz Room  PREAK Specified common and Tomogo and Tomogo                                                                                                        |                                                                                  |                                                                                                                                                                                                                                                                                                                                                                                                                                                                                                                                                                                                                                                                                                                                                                                                                                                                                                                                                                                                                                                                                                                                                                                                                                                                                                                                                                                                                                                                                                                                                                                                                                                                                                                                                                                                                                                                                                                                                                                                                                                                                                                                |                                                                                  |                                |                               |                                                                   |  |
| 3:30pm – 5:30pm                               | BREAK - Seacliff Lounge and Terrace WORKING GROUPS                                                                                                                                                             |                                                                                  |                                                                                                                                                                                                                                                                                                                                                                                                                                                                                                                                                                                                                                                                                                                                                                                                                                                                                                                                                                                                                                                                                                                                                                                                                                                                                                                                                                                                                                                                                                                                                                                                                                                                                                                                                                                                                                                                                                                                                                                                                                                                                                                                |                                                                                  |                                |                               |                                                                   |  |
| 3.30pm – 3.30pm                               | How to coach "How much to                                                                                                                                                                                      | Strategies from the ground up                                                    | Protected areas planning: Does                                                                                                                                                                                                                                                                                                                                                                                                                                                                                                                                                                                                                                                                                                                                                                                                                                                                                                                                                                                                                                                                                                                                                                                                                                                                                                                                                                                                                                                                                                                                                                                                                                                                                                                                                                                                                                                                                                                                                                                                                                                                                                 | Do I measure up as a coach?                                                      | Skills The "stress-base        | d" ve "eimple"                |                                                                   |  |
|                                               | invest in the measures part of a                                                                                                                                                                               | Strategies from the ground up                                                    | one strategy fit all? Exploring the                                                                                                                                                                                                                                                                                                                                                                                                                                                                                                                                                                                                                                                                                                                                                                                                                                                                                                                                                                                                                                                                                                                                                                                                                                                                                                                                                                                                                                                                                                                                                                                                                                                                                                                                                                                                                                                                                                                                                                                                                                                                                            | for coaching strategy effective                                                  |                                |                               |                                                                   |  |
|                                               | plan?"                                                                                                                                                                                                         |                                                                                  | idea of a shared strategic approach                                                                                                                                                                                                                                                                                                                                                                                                                                                                                                                                                                                                                                                                                                                                                                                                                                                                                                                                                                                                                                                                                                                                                                                                                                                                                                                                                                                                                                                                                                                                                                                                                                                                                                                                                                                                                                                                                                                                                                                                                                                                                            | 0 0.                                                                             | elless   tilleat fattlig syst  | tem smackdown                 |                                                                   |  |
|                                               | plane                                                                                                                                                                                                          |                                                                                  | at various scales                                                                                                                                                                                                                                                                                                                                                                                                                                                                                                                                                                                                                                                                                                                                                                                                                                                                                                                                                                                                                                                                                                                                                                                                                                                                                                                                                                                                                                                                                                                                                                                                                                                                                                                                                                                                                                                                                                                                                                                                                                                                                                              |                                                                                  |                                |                               |                                                                   |  |
| 6:20mm                                        | DECERTION AND DARTY "CEI                                                                                                                                                                                       | <br>LEBRATING OUR COMMUNITY" – Sa                                                |                                                                                                                                                                                                                                                                                                                                                                                                                                                                                                                                                                                                                                                                                                                                                                                                                                                                                                                                                                                                                                                                                                                                                                                                                                                                                                                                                                                                                                                                                                                                                                                                                                                                                                                                                                                                                                                                                                                                                                                                                                                                                                                                |                                                                                  |                                |                               |                                                                   |  |
| 6:30pm<br>THURSDAY, NOVEMBER                  |                                                                                                                                                                                                                | EDIATING OUR COMMUNITY - 32                                                      | anta Giuz Kooni                                                                                                                                                                                                                                                                                                                                                                                                                                                                                                                                                                                                                                                                                                                                                                                                                                                                                                                                                                                                                                                                                                                                                                                                                                                                                                                                                                                                                                                                                                                                                                                                                                                                                                                                                                                                                                                                                                                                                                                                                                                                                                                |                                                                                  |                                |                               |                                                                   |  |
| 6:30am -8:00am                                | BREAKFAST – Sunset Restaurant                                                                                                                                                                                  |                                                                                  |                                                                                                                                                                                                                                                                                                                                                                                                                                                                                                                                                                                                                                                                                                                                                                                                                                                                                                                                                                                                                                                                                                                                                                                                                                                                                                                                                                                                                                                                                                                                                                                                                                                                                                                                                                                                                                                                                                                                                                                                                                                                                                                                |                                                                                  |                                |                               |                                                                   |  |
| 8:00am - 9:00am                               |                                                                                                                                                                                                                | PLENARY ON METHODS EVOLUTION – Santa Cruz Room                                   |                                                                                                                                                                                                                                                                                                                                                                                                                                                                                                                                                                                                                                                                                                                                                                                                                                                                                                                                                                                                                                                                                                                                                                                                                                                                                                                                                                                                                                                                                                                                                                                                                                                                                                                                                                                                                                                                                                                                                                                                                                                                                                                                |                                                                                  |                                |                               |                                                                   |  |
| 9:15am - 11:00am                              | EVOLVING METHODS & CONCURRENT GENERAL WORKSHOPS                                                                                                                                                                |                                                                                  |                                                                                                                                                                                                                                                                                                                                                                                                                                                                                                                                                                                                                                                                                                                                                                                                                                                                                                                                                                                                                                                                                                                                                                                                                                                                                                                                                                                                                                                                                                                                                                                                                                                                                                                                                                                                                                                                                                                                                                                                                                                                                                                                |                                                                                  |                                |                               |                                                                   |  |
|                                               | Evolution or Revolution? Improving conservation planning methods and standards in TNC and WWF – Santa Cruz Room (Break-out sessions will take place in Capitola, New Brighton, Rio del Mar and La Selva rooms) |                                                                                  |                                                                                                                                                                                                                                                                                                                                                                                                                                                                                                                                                                                                                                                                                                                                                                                                                                                                                                                                                                                                                                                                                                                                                                                                                                                                                                                                                                                                                                                                                                                                                                                                                                                                                                                                                                                                                                                                                                                                                                                                                                                                                                                                |                                                                                  |                                |                               |                                                                   |  |
|                                               | Evolution or Revolution                                                                                                                                                                                        |                                                                                  |                                                                                                                                                                                                                                                                                                                                                                                                                                                                                                                                                                                                                                                                                                                                                                                                                                                                                                                                                                                                                                                                                                                                                                                                                                                                                                                                                                                                                                                                                                                                                                                                                                                                                                                                                                                                                                                                                                                                                                                                                                                                                                                                | Partnership 101 – Lessons from the                                               |                                |                               |                                                                   |  |
|                                               | Break-out space                                                                                                                                                                                                | Break-out space                                                                  | Break-out space                                                                                                                                                                                                                                                                                                                                                                                                                                                                                                                                                                                                                                                                                                                                                                                                                                                                                                                                                                                                                                                                                                                                                                                                                                                                                                                                                                                                                                                                                                                                                                                                                                                                                                                                                                                                                                                                                                                                                                                                                                                                                                                | Break-out space                                                                  | facilitation techni            |                               | trenches                                                          |  |
|                                               |                                                                                                                                                                                                                | L DTCAK-OUL SDACC                                                                | i Dreak-Oul Suace                                                                                                                                                                                                                                                                                                                                                                                                                                                                                                                                                                                                                                                                                                                                                                                                                                                                                                                                                                                                                                                                                                                                                                                                                                                                                                                                                                                                                                                                                                                                                                                                                                                                                                                                                                                                                                                                                                                                                                                                                                                                                                              | Dreak-out space                                                                  | iaciiitatioii teeliili         | que cimie                     | uclicités                                                         |  |
| 11,00am 11,20am                               | 1                                                                                                                                                                                                              |                                                                                  |                                                                                                                                                                                                                                                                                                                                                                                                                                                                                                                                                                                                                                                                                                                                                                                                                                                                                                                                                                                                                                                                                                                                                                                                                                                                                                                                                                                                                                                                                                                                                                                                                                                                                                                                                                                                                                                                                                                                                                                                                                                                                                                                | · ·                                                                              |                                | _                             |                                                                   |  |
| 11:00am-11:20am                               | BREAK - Seacliff Lounge and Terrae                                                                                                                                                                             | ce                                                                               |                                                                                                                                                                                                                                                                                                                                                                                                                                                                                                                                                                                                                                                                                                                                                                                                                                                                                                                                                                                                                                                                                                                                                                                                                                                                                                                                                                                                                                                                                                                                                                                                                                                                                                                                                                                                                                                                                                                                                                                                                                                                                                                                | •                                                                                | ·                              |                               |                                                                   |  |
| 11:00am-11:20am<br>11:20am-12:30pm<br>12:30pm | 1                                                                                                                                                                                                              | ce<br>z Room                                                                     |                                                                                                                                                                                                                                                                                                                                                                                                                                                                                                                                                                                                                                                                                                                                                                                                                                                                                                                                                                                                                                                                                                                                                                                                                                                                                                                                                                                                                                                                                                                                                                                                                                                                                                                                                                                                                                                                                                                                                                                                                                                                                                                                |                                                                                  |                                |                               |                                                                   |  |